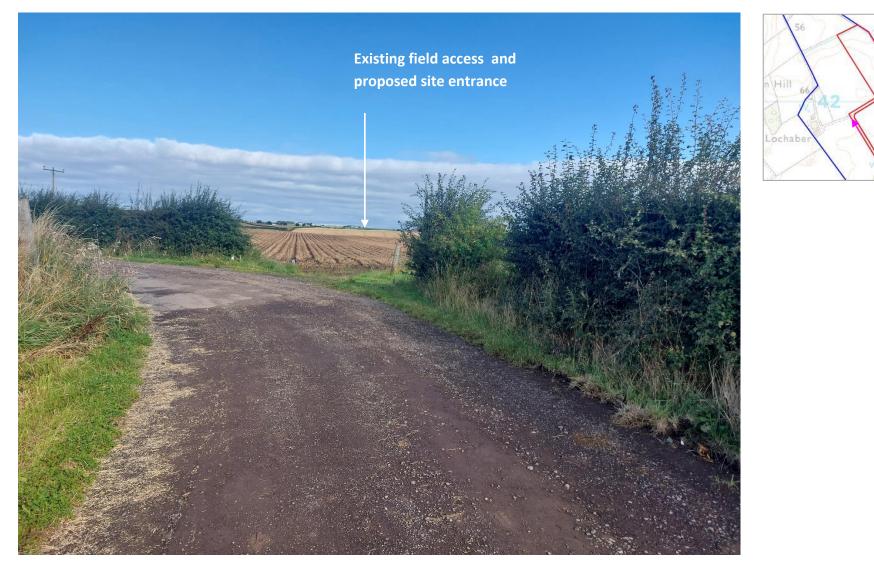

### Photo 5: Looking north from existing farm access road – showing proposed site entrance

5