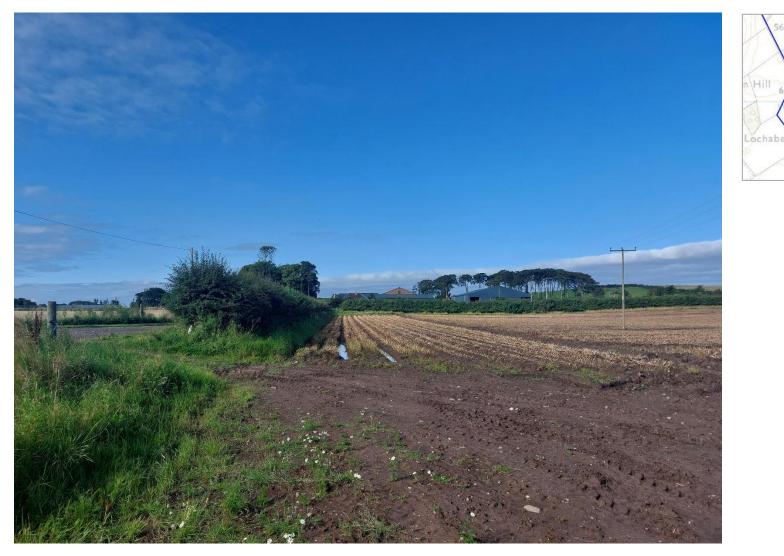

Applicant: Ecocel Energy (Storage) Ltd

Location: Land 400M North of Bankhead, Arbirlot, Arbroath

**Proposal:** Development of a Battery Energy Storage System with a capacity of 49.9MW consisting of battery storage containers, electrical control building, transformers, security fencing, CCTV, access, landscaping and associated works

Photo 1: Looking northeast towards site from proposed new access road (NB. Panoramic photo assembled from multiple images)





## Photo 2: Looking northeast across site from proposed access road





### Photo 3: Looking west from proposed site entrance towards Lochaber Farm



3

### Photo 4: Looking west from site towards Lochaber Farm and Lochaber cottages





### Photo 5: Looking north from existing farm access road – showing proposed site entrance



5

# Photo 6: Looking west from proposed site entrance towards Lochaber Farm







Photo 7: Looking southeast from proposed site entrance towards B9127