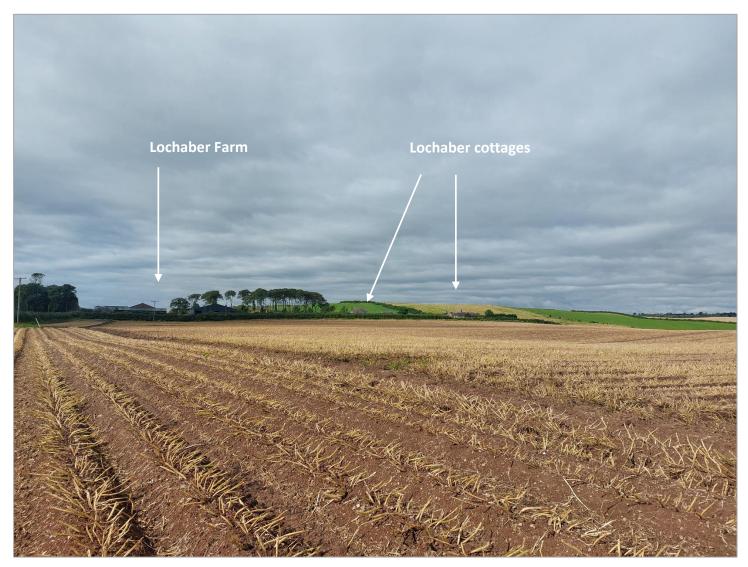

Applicant: Ecocel Energy (Storage) Ltd

Location: Land 400M North of Bankhead, Arbirlot, Arbroath

**Proposal:** Development of a Battery Energy Storage System with a capacity of 49.9MW consisting of battery storage containers, electrical control building, transformers, security fencing, CCTV, access, landscaping and associated works

Photo 1: Looking northeast towards site from proposed new access road (NB. Panoramic photo assembled from multiple images)





## Photo 2: Looking northeast across site from proposed access road





### Photo 3: Looking west from proposed site entrance towards Lochaber Farm



3

### Photo 4: Looking west from site towards Lochaber Farm and Lochaber cottages





### Photo 5: Looking north from existing farm access road – showing proposed site entrance



5

# Photo 6: Looking west from proposed site entrance towards Lochaber Farm







Photo 7: Looking southeast from proposed site entrance towards B9127