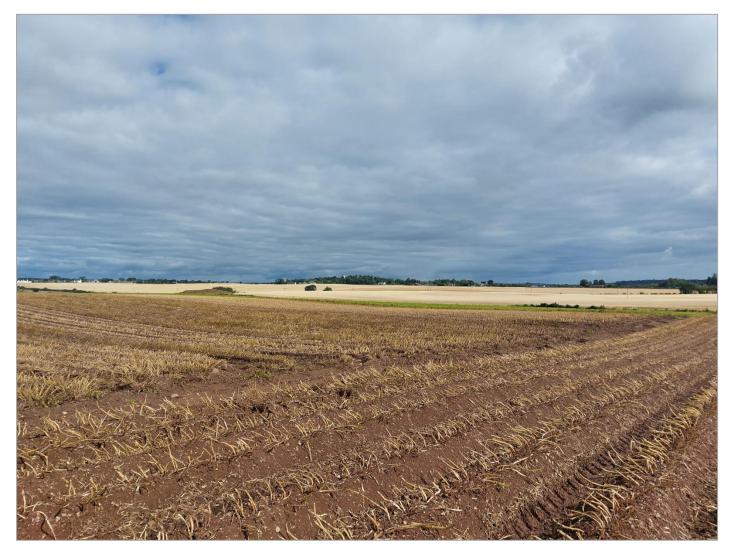

Applicant: Ecocel Energy (Storage) Ltd

Location: Land 400M North of Bankhead, Arbirlot, Arbroath

**Proposal:** Development of a Battery Energy Storage System with a capacity of 49.9MW consisting of battery storage containers, electrical control building, transformers, security fencing, CCTV, access, landscaping and associated works

Photo 1: Looking northeast towards site from proposed new access road (NB. Panoramic photo assembled from multiple images)





## Photo 2: Looking northeast across site from proposed access road





### Photo 3: Looking west from proposed site entrance towards Lochaber Farm



3

### Photo 4: Looking west from site towards Lochaber Farm and Lochaber cottages





### Photo 5: Looking north from existing farm access road – showing proposed site entrance



5

# Photo 6: Looking west from proposed site entrance towards Lochaber Farm







Photo 7: Looking southeast from proposed site entrance towards B9127