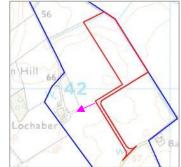

### Photo 3: Looking west from proposed site entrance towards Lochaber Farm

3

# Photo 6: Looking west from proposed site entrance towards Lochaber Farm

Photo 7: Looking southeast from proposed site entrance towards B9127