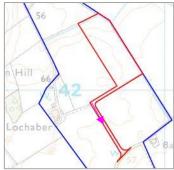

### Photo 5: Looking north from existing farm access road – showing proposed site entrance

5