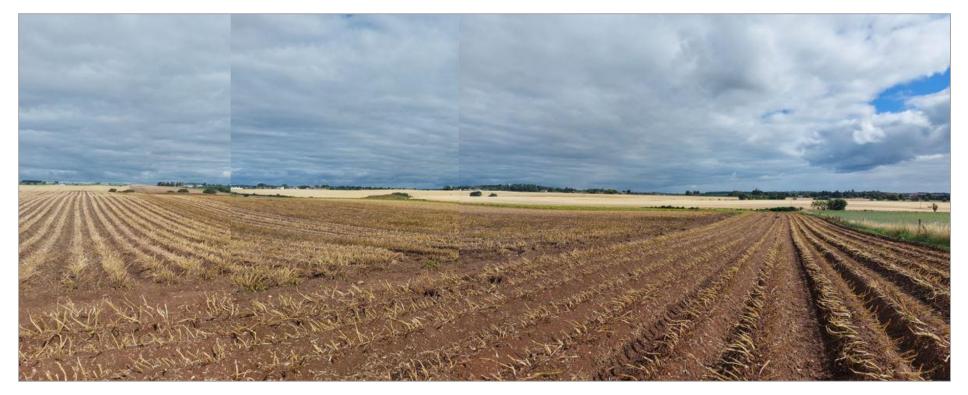

Photo 1: Looking northeast towards site from proposed new access road (NB. Panoramic photo assembled from multiple images)